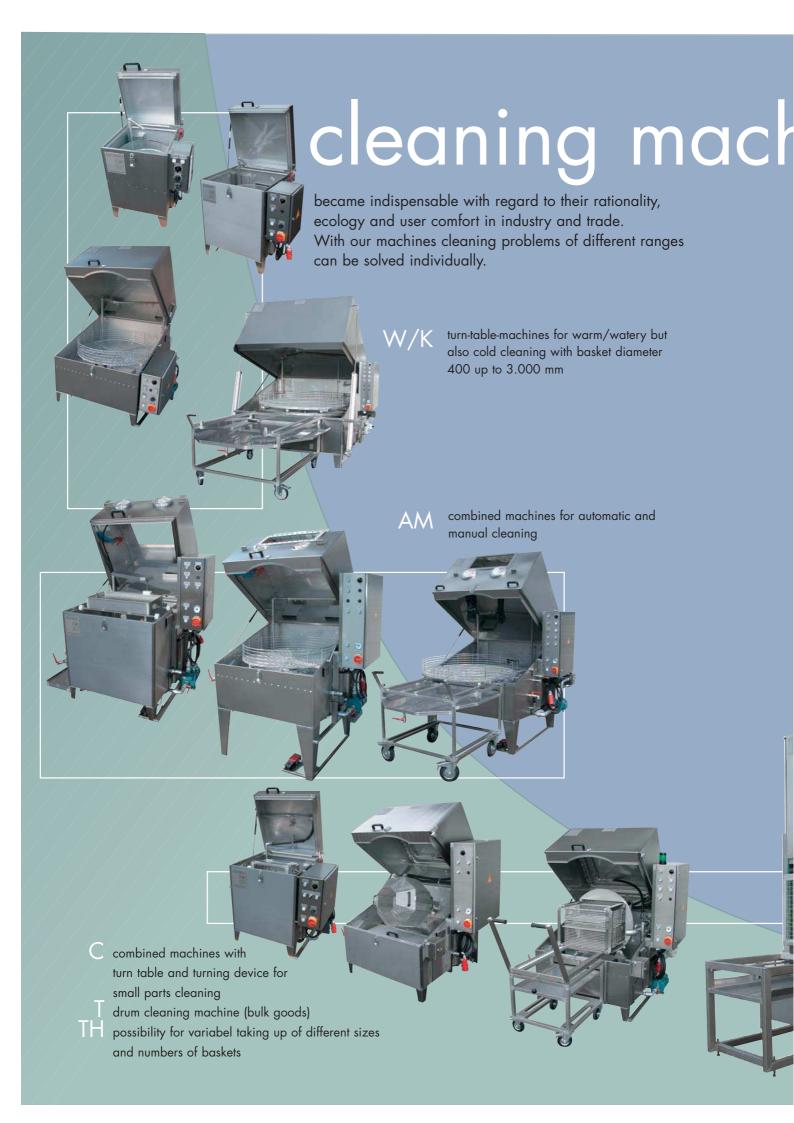

#### principle

The medium will be suctioned by a centrifugal pump through a filter and sprayed on the washing goods by a three-dimensional nozzle-pipe system.

The washing goods are on a horizontally rotating turning basket or inside a turning device (small parts basket, lattice box) so it can be sprayed from all sides.

#### spray/re-use process

By the spray/re-use system almost any task within the range of cleaning/degreasing can be solved.

Most of the commercial standard cleaning agents are suitable for this use.

The system is applicable for warm as well as for cold cleaning.

#### application = area of inset

- manufacturing of new parts
- degreasing, chip removal, cleaning in-between, preparation for subsequent treatment/lacquer finish, galvanizing, end cleaning
- repair / reconditioning / maintenance
- degreasing, chip removal, cleaning, removal of oil coal, incrustions and persistent dirt, paint stripping, in-between or end cleaning for subsequent treatment or re-use
- paint stripping