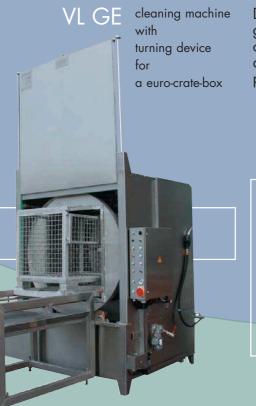

a turning device (small parts basket, lattice box) so it can be sprayed from all sides.

#### spray/re-use process

By the spray/re-use system almost any task within the range of cleaning/degreasing can be solved.

Most of the commercial standard cleaning agents are suitable for this use.

The system is applicable for warm as well as for cold cleaning.

#### application = area of inset

- manufacturing of new parts
- degreasing, chip removal, cleaning in-between, preparation for subsequent treatment/lacquer finish, galvanizing, end cleaning
- repair / reconditioning / maintenance
- degreasing, chip removal, cleaning, removal of oil coal, incrustions and persistent dirt, paint stripping, in-between or end cleaning for subsequent treatment or re-use
- paint stripping

#### rinsing • drying



Depending on the kind of subsequent treatment of the washing good one or more rinsing systems (eco-rinsing for minmal water consumption, cycle rinsing with additional tank etc.) and/or a drying (blow off with cold air, warm or hot air drying) will be possibly necessary.

continous machine





### for more than 25 years

we develop, manufacture and distribute cleaning machines in stainless steel.

Our machines are used daily and prove their efficiency and quality.

Basis is our standard programm that can be adapted to any requirement by the equipment and accessory components.

It is important to build cleaning machine that cover all demands of the different industrial ranges and offer an optimal solution for individual requirements.











#### our aim

is to develop excellent cleani