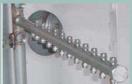

#### principle

The medium will be suctioned by a centrifugal pump through a filter and sprayed on the washing goods by a three-dimensional nozzle-pipe system.

The washing goods are on a horizontally rotating turning basket or inside a turning device (small parts basket, lattice box) so it can be sprayed from all sides.

#### spray/re-use process

By the spray/re-use system almost any task within the range of cleaning/degreasing can be solved.

Most of the commercial standard cleaning agents are suitable for this use.

The system is applicable for warm as well as for cold cleaning.