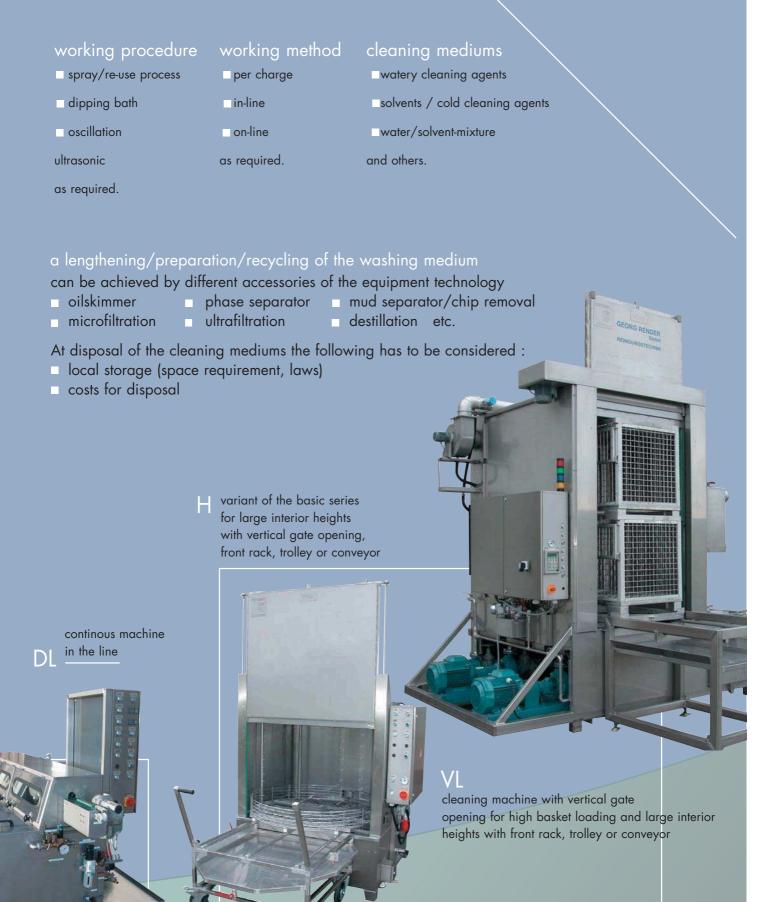

#### spray/re-use process

By the spray/re-use system almost any task within the range of cleaning/degreasing can be solved.

Most of the commercial standard cleaning agents are suitable for this use.

The system is applicable for warm as well as for cold cleaning.

#### application = area of inset

- manufacturing of new parts
- degreasing, chip removal, cleaning in-between, preparation for subsequent treatment/lacquer finish, galvanizing, end cleaning
- repair / reconditioning / maintenance
- degreasing, chip removal, cleaning, removal of oil coal, incrustions and persistent dirt, paint stripping, in-between or end cleaning for subsequent treatment or re-use
- paint stripping

#### rinsing • drying

Depending on the kind of subsequent treatment of the washing good one or more rinsing systems (eco-rinsing for minmal water consumption, cycle rinsing with additional tank etc.) and/or a drying (blow off with cold air, warm or hot air drying) will be possibly necessary.